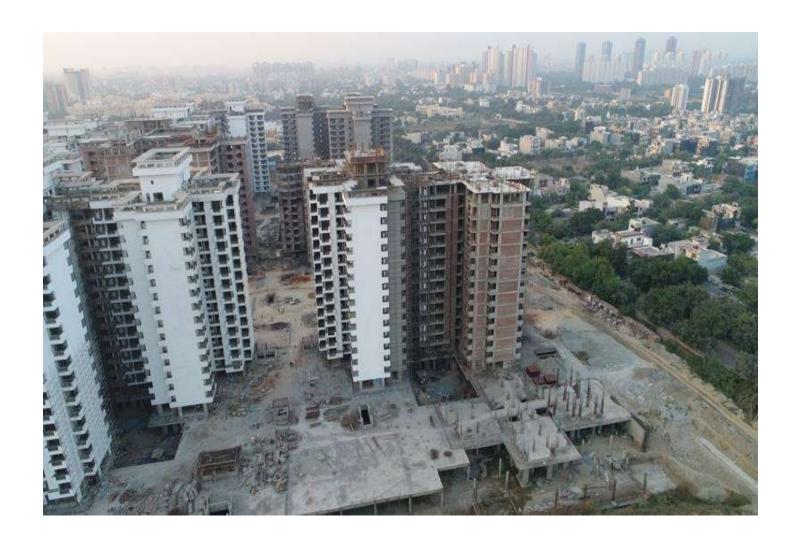

31st OCT-2019

#### **Comparative Progress of Site works: -**

| PACKAGE-II                  | STATUS AS ON 31/10/2019                                                                                                                                                                                                                                                                                                                                                                                                                                                                                                                                                                                                                                                                                    |
|-----------------------------|------------------------------------------------------------------------------------------------------------------------------------------------------------------------------------------------------------------------------------------------------------------------------------------------------------------------------------------------------------------------------------------------------------------------------------------------------------------------------------------------------------------------------------------------------------------------------------------------------------------------------------------------------------------------------------------------------------|
| Up to Last Month            | <ul> <li>Terrace GI water Supply Piping work 20% completed. (Total<br/>95%).</li> </ul>                                                                                                                                                                                                                                                                                                                                                                                                                                                                                                                                                                                                                    |
| Block D03                   | <ul> <li>Aluminum Door window DW-7 in Kitchen fixing completed up to 14th floor</li> <li>Staircase-1 M.S. Railing completed from Basement to 3rd floor lvl.</li> <li>Staircase -2 M.S. Railing completed from 1st to 10th floor .</li> <li>S.S. Balcony Railing fixing work completed from 3rd to 7th floor</li> <li>Staircase-1 stone flooring fixing completed from stilt to 7th floor</li> <li>Staircase-2 stone flooring fixing completed from 1st to 3rd floor</li> <li>Tiles flooring in corridor completed from 1st to 14th floor lvl.</li> <li>Internal 1st coat Painting work completed from 1st to 14th floor.</li> <li>Aluminium louvers in Plumbing shafts fixing work completed up</li> </ul> |
| C AM a                      | to 5th floor 1.                                                                                                                                                                                                                                                                                                                                                                                                                                                                                                                                                                                                                                                                                            |
| Current Month Activity      | <ul> <li>Staircase-1 stone flooring completed from 8<sup>th</sup> floor to 14<sup>th</sup> floor.</li> <li>Staircase-2 stone flooring completed from 4<sup>th</sup> floor to 6<sup>th</sup> floor</li> <li>S.S. Balcony Railing fixing work completed from 8<sup>th</sup> to 14th floor.</li> <li>Kota stone flooring in Machine Room completed.</li> <li>Door frame beading fixing work completed up to 6<sup>th</sup> floor.</li> <li>Aluminium louvers in Plumbing shafts fixing work completed from 6<sup>th</sup> floor to 11th floor.</li> <li>Basement plaster in wings 1 completed.</li> </ul>                                                                                                     |
| Up to Last Month  Block D04 | <ul> <li>Terrace floor Brick coba water proofing work 100% completed.</li> <li>Internal 2nd coat Birla putty work completed from 1st to 7th floor.</li> <li>Aluminium door window frames fixing work completed from 1st to 5th floor</li> <li>Basement Brick work 65% completed.(Total 100%).</li> <li>Stilt floor Brick work 100% completed.</li> <li>Terrace floor GI water supply piping work 90% completed.</li> </ul>                                                                                                                                                                                                                                                                                 |