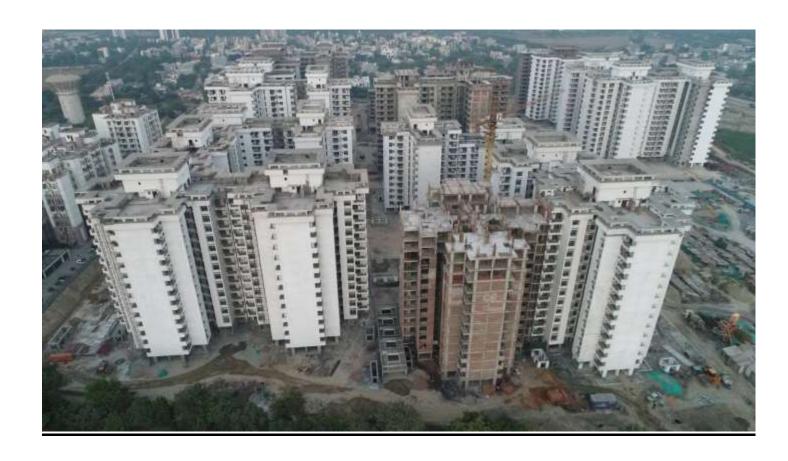

#### **Comparative Progress of Site works: -**

| PACKAGE-II                  | STATUS AS ON 31/10/2019                                                                                                                                                                                                                                                                                                                                                                                                                                                                                                                                                                                                                                                                                    |
|-----------------------------|------------------------------------------------------------------------------------------------------------------------------------------------------------------------------------------------------------------------------------------------------------------------------------------------------------------------------------------------------------------------------------------------------------------------------------------------------------------------------------------------------------------------------------------------------------------------------------------------------------------------------------------------------------------------------------------------------------|
| Up to Last Month            | <ul> <li>Terrace GI water Supply Piping work 20% completed. (Total<br/>95%).</li> </ul>                                                                                                                                                                                                                                                                                                                                                                                                                                                                                                                                                                                                                    |
| Block D03                   | <ul> <li>Aluminum Door window DW-7 in Kitchen fixing completed up to 14th floor</li> <li>Staircase-1 M.S. Railing completed from Basement to 3rd floor lvl.</li> <li>Staircase -2 M.S. Railing completed from 1st to 10th floor .</li> <li>S.S. Balcony Railing fixing work completed from 3rd to 7th floor</li> <li>Staircase-1 stone flooring fixing completed from stilt to 7th floor</li> <li>Staircase-2 stone flooring fixing completed from 1st to 3rd floor</li> <li>Tiles flooring in corridor completed from 1st to 14th floor lvl.</li> <li>Internal 1st coat Painting work completed from 1st to 14th floor.</li> <li>Aluminium louvers in Plumbing shafts fixing work completed up</li> </ul> |
| C AM a                      | to 5th floor 1.                                                                                                                                                                                                                                                                                                                                                                                                                                                                                                                                                                                                                                                                                            |
| Current Month Activity      | <ul> <li>Staircase-1 stone flooring completed from 8<sup>th</sup> floor to 14<sup>th</sup> floor.</li> <li>Staircase-2 stone flooring completed from 4<sup>th</sup> floor to 6<sup>th</sup> floor</li> <li>S.S. Balcony Railing fixing work completed from 8<sup>th</sup> to 14th floor.</li> <li>Kota stone flooring in Machine Room completed.</li> <li>Door frame beading fixing work completed up to 6<sup>th</sup> floor.</li> <li>Aluminium louvers in Plumbing shafts fixing work completed from 6<sup>th</sup> floor to 11th floor.</li> <li>Basement plaster in wings 1 completed.</li> </ul>                                                                                                     |
| Up to Last Month  Block D04 | <ul> <li>Terrace floor Brick coba water proofing work 100% completed.</li> <li>Internal 2nd coat Birla putty work completed from 1st to 7th floor.</li> <li>Aluminium door window frames fixing work completed from 1st to 5th floor</li> <li>Basement Brick work 65% completed.(Total 100%).</li> <li>Stilt floor Brick work 100% completed.</li> <li>Terrace floor GI water supply piping work 90% completed.</li> </ul>                                                                                                                                                                                                                                                                                 |