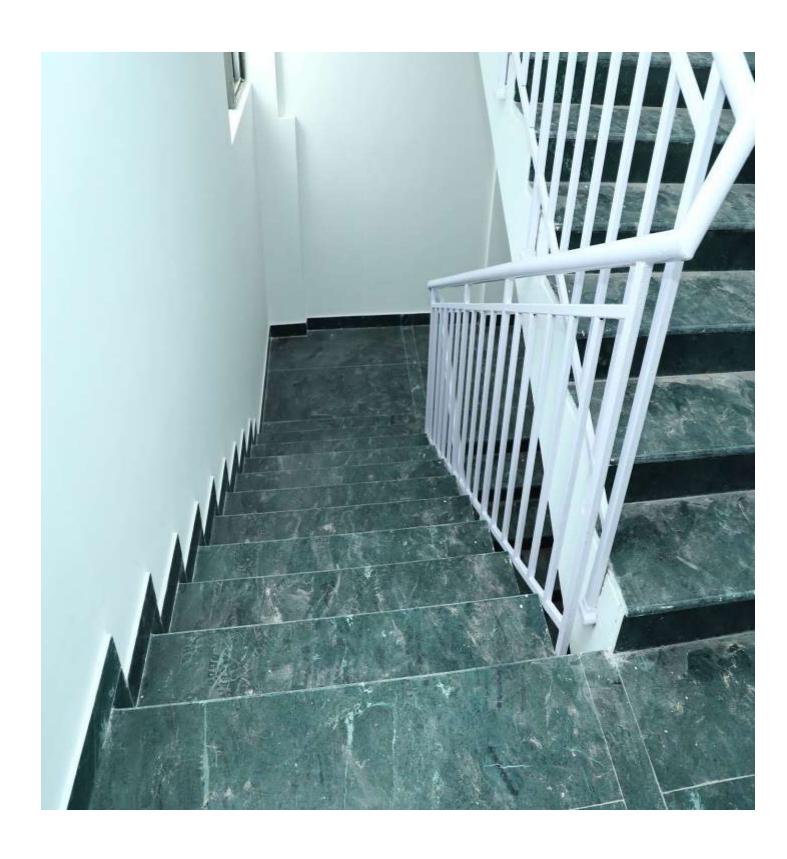

#### **Comparative Progress of Site works: -**

| PACKAGE-II                  | STATUS AS ON 31/10/2019                                                                                                                                                                                                                                                                                                                                                                                                                                                                                                                                                                                                                                                                                    |
|-----------------------------|------------------------------------------------------------------------------------------------------------------------------------------------------------------------------------------------------------------------------------------------------------------------------------------------------------------------------------------------------------------------------------------------------------------------------------------------------------------------------------------------------------------------------------------------------------------------------------------------------------------------------------------------------------------------------------------------------------|
| Up to Last Month            | <ul> <li>Terrace GI water Supply Piping work 20% completed. (Total<br/>95%).</li> </ul>                                                                                                                                                                                                                                                                                                                                                                                                                                                                                                                                                                                                                    |
| Block D03                   | <ul> <li>Aluminum Door window DW-7 in Kitchen fixing completed up to 14th floor</li> <li>Staircase-1 M.S. Railing completed from Basement to 3rd floor lvl.</li> <li>Staircase -2 M.S. Railing completed from 1st to 10th floor .</li> <li>S.S. Balcony Railing fixing work completed from 3rd to 7th floor</li> <li>Staircase-1 stone flooring fixing completed from stilt to 7th floor</li> <li>Staircase-2 stone flooring fixing completed from 1st to 3rd floor</li> <li>Tiles flooring in corridor completed from 1st to 14th floor lvl.</li> <li>Internal 1st coat Painting work completed from 1st to 14th floor.</li> <li>Aluminium louvers in Plumbing shafts fixing work completed up</li> </ul> |
| C AM a                      | to 5th floor 1.                                                                                                                                                                                                                                                                                                                                                                                                                                                                                                                                                                                                                                                                                            |
| Current Month Activity      | <ul> <li>Staircase-1 stone flooring completed from 8<sup>th</sup> floor to 14<sup>th</sup> floor.</li> <li>Staircase-2 stone flooring completed from 4<sup>th</sup> floor to 6<sup>th</sup> floor</li> <li>S.S. Balcony Railing fixing work completed from 8<sup>th</sup> to 14th floor.</li> <li>Kota stone flooring in Machine Room completed.</li> <li>Door frame beading fixing work completed up to 6<sup>th</sup> floor.</li> <li>Aluminium louvers in Plumbing shafts fixing work completed from 6<sup>th</sup> floor to 11th floor.</li> <li>Basement plaster in wings 1 completed.</li> </ul>                                                                                                     |
| Up to Last Month  Block D04 | <ul> <li>Terrace floor Brick coba water proofing work 100% completed.</li> <li>Internal 2nd coat Birla putty work completed from 1st to 7th floor.</li> <li>Aluminium door window frames fixing work completed from 1st to 5th floor</li> <li>Basement Brick work 65% completed.(Total 100%).</li> <li>Stilt floor Brick work 100% completed.</li> <li>Terrace floor GI water supply piping work 90% completed.</li> </ul>                                                                                                                                                                                                                                                                                 |