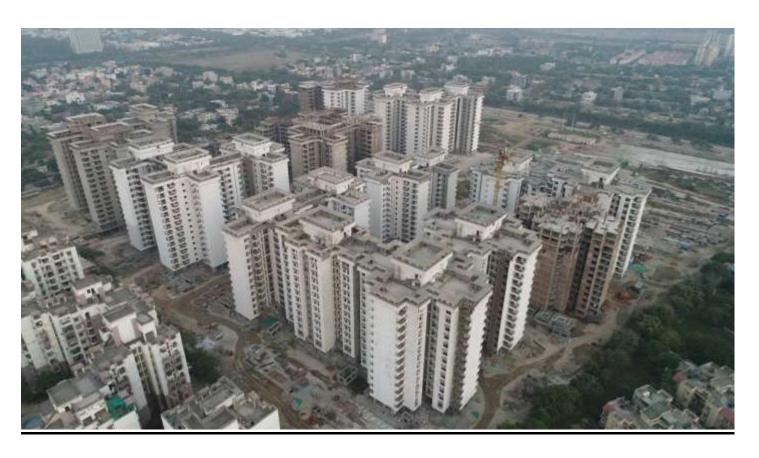

#### **Comparative Progress of Site works: -**

| PACKAGE-II                  | STATUS AS ON 31/10/2019                                                                                                                                                                                                                                                                                                                                                                                                                                                                                                                                                                                                                                                                                    |
|-----------------------------|------------------------------------------------------------------------------------------------------------------------------------------------------------------------------------------------------------------------------------------------------------------------------------------------------------------------------------------------------------------------------------------------------------------------------------------------------------------------------------------------------------------------------------------------------------------------------------------------------------------------------------------------------------------------------------------------------------|
| Up to Last Month            | <ul> <li>Terrace GI water Supply Piping work 20% completed. (Total<br/>95%).</li> </ul>                                                                                                                                                                                                                                                                                                                                                                                                                                                                                                                                                                                                                    |
| Block D03                   | <ul> <li>Aluminum Door window DW-7 in Kitchen fixing completed up to 14th floor</li> <li>Staircase-1 M.S. Railing completed from Basement to 3rd floor lvl.</li> <li>Staircase -2 M.S. Railing completed from 1st to 10th floor .</li> <li>S.S. Balcony Railing fixing work completed from 3rd to 7th floor</li> <li>Staircase-1 stone flooring fixing completed from stilt to 7th floor</li> <li>Staircase-2 stone flooring fixing completed from 1st to 3rd floor</li> <li>Tiles flooring in corridor completed from 1st to 14th floor lvl.</li> <li>Internal 1st coat Painting work completed from 1st to 14th floor.</li> <li>Aluminium louvers in Plumbing shafts fixing work completed up</li> </ul> |
| C AM a                      | to 5th floor 1.                                                                                                                                                                                                                                                                                                                                                                                                                                                                                                                                                                                                                                                                                            |
| Current Month Activity      | <ul> <li>Staircase-1 stone flooring completed from 8<sup>th</sup> floor to 14<sup>th</sup> floor.</li> <li>Staircase-2 stone flooring completed from 4<sup>th</sup> floor to 6<sup>th</sup> floor</li> <li>S.S. Balcony Railing fixing work completed from 8<sup>th</sup> to 14th floor.</li> <li>Kota stone flooring in Machine Room completed.</li> <li>Door frame beading fixing work completed up to 6<sup>th</sup> floor.</li> <li>Aluminium louvers in Plumbing shafts fixing work completed from 6<sup>th</sup> floor to 11th floor.</li> <li>Basement plaster in wings 1 completed.</li> </ul>                                                                                                     |
| Up to Last Month  Block D04 | <ul> <li>Terrace floor Brick coba water proofing work 100% completed.</li> <li>Internal 2nd coat Birla putty work completed from 1st to 7th floor.</li> <li>Aluminium door window frames fixing work completed from 1st to 5th floor</li> <li>Basement Brick work 65% completed.(Total 100%).</li> <li>Stilt floor Brick work 100% completed.</li> <li>Terrace floor GI water supply piping work 90% completed.</li> </ul>                                                                                                                                                                                                                                                                                 |