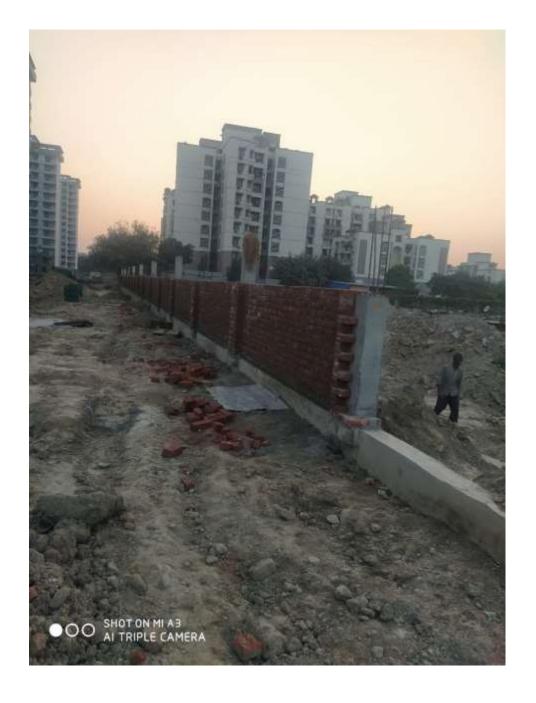

#### **Comparative Progress of Site works: -**

| PACKAGE-II                  | STATUS AS ON 31/10/2019                                                                                                                                                                                                                                                                                                                                                                                                                                                                                                                                                                                                                                                                                    |
|-----------------------------|------------------------------------------------------------------------------------------------------------------------------------------------------------------------------------------------------------------------------------------------------------------------------------------------------------------------------------------------------------------------------------------------------------------------------------------------------------------------------------------------------------------------------------------------------------------------------------------------------------------------------------------------------------------------------------------------------------|
| Up to Last Month            | <ul> <li>Terrace GI water Supply Piping work 20% completed. (Total<br/>95%).</li> </ul>                                                                                                                                                                                                                                                                                                                                                                                                                                                                                                                                                                                                                    |
| Block D03                   | <ul> <li>Aluminum Door window DW-7 in Kitchen fixing completed up to 14th floor</li> <li>Staircase-1 M.S. Railing completed from Basement to 3rd floor lvl.</li> <li>Staircase -2 M.S. Railing completed from 1st to 10th floor .</li> <li>S.S. Balcony Railing fixing work completed from 3rd to 7th floor</li> <li>Staircase-1 stone flooring fixing completed from stilt to 7th floor</li> <li>Staircase-2 stone flooring fixing completed from 1st to 3rd floor</li> <li>Tiles flooring in corridor completed from 1st to 14th floor lvl.</li> <li>Internal 1st coat Painting work completed from 1st to 14th floor.</li> <li>Aluminium louvers in Plumbing shafts fixing work completed up</li> </ul> |
| C AM a                      | to 5th floor 1.                                                                                                                                                                                                                                                                                                                                                                                                                                                                                                                                                                                                                                                                                            |
| Current Month Activity      | <ul> <li>Staircase-1 stone flooring completed from 8<sup>th</sup> floor to 14<sup>th</sup> floor.</li> <li>Staircase-2 stone flooring completed from 4<sup>th</sup> floor to 6<sup>th</sup> floor</li> <li>S.S. Balcony Railing fixing work completed from 8<sup>th</sup> to 14th floor.</li> <li>Kota stone flooring in Machine Room completed.</li> <li>Door frame beading fixing work completed up to 6<sup>th</sup> floor.</li> <li>Aluminium louvers in Plumbing shafts fixing work completed from 6<sup>th</sup> floor to 11th floor.</li> <li>Basement plaster in wings 1 completed.</li> </ul>                                                                                                     |
| Up to Last Month  Block D04 | <ul> <li>Terrace floor Brick coba water proofing work 100% completed.</li> <li>Internal 2nd coat Birla putty work completed from 1st to 7th floor.</li> <li>Aluminium door window frames fixing work completed from 1st to 5th floor</li> <li>Basement Brick work 65% completed.(Total 100%).</li> <li>Stilt floor Brick work 100% completed.</li> <li>Terrace floor GI water supply piping work 90% completed.</li> </ul>                                                                                                                                                                                                                                                                                 |