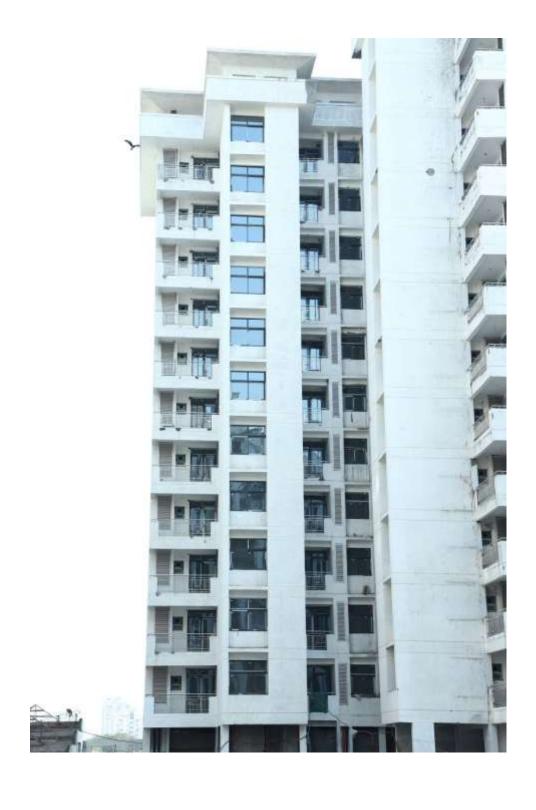

#### **Comparative Progress of Site works: -**

| PACKAGE-II                  | STATUS AS ON 31/10/2019                                                                                                                                                                                                                                                                                                                                                                                                                                                                                                                                                                                                                                                                                    |
|-----------------------------|------------------------------------------------------------------------------------------------------------------------------------------------------------------------------------------------------------------------------------------------------------------------------------------------------------------------------------------------------------------------------------------------------------------------------------------------------------------------------------------------------------------------------------------------------------------------------------------------------------------------------------------------------------------------------------------------------------|
| Up to Last Month            | <ul> <li>Terrace GI water Supply Piping work 20% completed. (Total<br/>95%).</li> </ul>                                                                                                                                                                                                                                                                                                                                                                                                                                                                                                                                                                                                                    |
| Block D03                   | <ul> <li>Aluminum Door window DW-7 in Kitchen fixing completed up to 14th floor</li> <li>Staircase-1 M.S. Railing completed from Basement to 3rd floor lvl.</li> <li>Staircase -2 M.S. Railing completed from 1st to 10th floor .</li> <li>S.S. Balcony Railing fixing work completed from 3rd to 7th floor</li> <li>Staircase-1 stone flooring fixing completed from stilt to 7th floor</li> <li>Staircase-2 stone flooring fixing completed from 1st to 3rd floor</li> <li>Tiles flooring in corridor completed from 1st to 14th floor lvl.</li> <li>Internal 1st coat Painting work completed from 1st to 14th floor.</li> <li>Aluminium louvers in Plumbing shafts fixing work completed up</li> </ul> |
| C AM a                      | to 5th floor 1.                                                                                                                                                                                                                                                                                                                                                                                                                                                                                                                                                                                                                                                                                            |
| Current Month Activity      | <ul> <li>Staircase-1 stone flooring completed from 8<sup>th</sup> floor to 14<sup>th</sup> floor.</li> <li>Staircase-2 stone flooring completed from 4<sup>th</sup> floor to 6<sup>th</sup> floor</li> <li>S.S. Balcony Railing fixing work completed from 8<sup>th</sup> to 14th floor.</li> <li>Kota stone flooring in Machine Room completed.</li> <li>Door frame beading fixing work completed up to 6<sup>th</sup> floor.</li> <li>Aluminium louvers in Plumbing shafts fixing work completed from 6<sup>th</sup> floor to 11th floor.</li> <li>Basement plaster in wings 1 completed.</li> </ul>                                                                                                     |
| Up to Last Month  Block D04 | <ul> <li>Terrace floor Brick coba water proofing work 100% completed.</li> <li>Internal 2nd coat Birla putty work completed from 1st to 7th floor.</li> <li>Aluminium door window frames fixing work completed from 1st to 5th floor</li> <li>Basement Brick work 65% completed.(Total 100%).</li> <li>Stilt floor Brick work 100% completed.</li> <li>Terrace floor GI water supply piping work 90% completed.</li> </ul>                                                                                                                                                                                                                                                                                 |