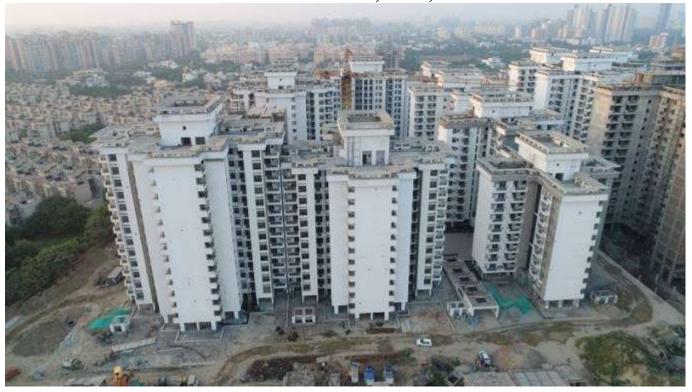

#### **Comparative Progress of Site works: -**

| PACKAGE-II                  | STATUS AS ON 31/10/2019                                                                                                                                                                                                                                                                                                                                                                                                                                                                                                                                                                                                                                                                                    |
|-----------------------------|------------------------------------------------------------------------------------------------------------------------------------------------------------------------------------------------------------------------------------------------------------------------------------------------------------------------------------------------------------------------------------------------------------------------------------------------------------------------------------------------------------------------------------------------------------------------------------------------------------------------------------------------------------------------------------------------------------|
| Up to Last Month            | <ul> <li>Terrace GI water Supply Piping work 20% completed. (Total<br/>95%).</li> </ul>                                                                                                                                                                                                                                                                                                                                                                                                                                                                                                                                                                                                                    |
| Block D03                   | <ul> <li>Aluminum Door window DW-7 in Kitchen fixing completed up to 14th floor</li> <li>Staircase-1 M.S. Railing completed from Basement to 3rd floor lvl.</li> <li>Staircase -2 M.S. Railing completed from 1st to 10th floor .</li> <li>S.S. Balcony Railing fixing work completed from 3rd to 7th floor</li> <li>Staircase-1 stone flooring fixing completed from stilt to 7th floor</li> <li>Staircase-2 stone flooring fixing completed from 1st to 3rd floor</li> <li>Tiles flooring in corridor completed from 1st to 14th floor lvl.</li> <li>Internal 1st coat Painting work completed from 1st to 14th floor.</li> <li>Aluminium louvers in Plumbing shafts fixing work completed up</li> </ul> |
| C AM a                      | to 5th floor 1.                                                                                                                                                                                                                                                                                                                                                                                                                                                                                                                                                                                                                                                                                            |
| Current Month Activity      | <ul> <li>Staircase-1 stone flooring completed from 8<sup>th</sup> floor to 14<sup>th</sup> floor.</li> <li>Staircase-2 stone flooring completed from 4<sup>th</sup> floor to 6<sup>th</sup> floor</li> <li>S.S. Balcony Railing fixing work completed from 8<sup>th</sup> to 14th floor.</li> <li>Kota stone flooring in Machine Room completed.</li> <li>Door frame beading fixing work completed up to 6<sup>th</sup> floor.</li> <li>Aluminium louvers in Plumbing shafts fixing work completed from 6<sup>th</sup> floor to 11th floor.</li> <li>Basement plaster in wings 1 completed.</li> </ul>                                                                                                     |
| Up to Last Month  Block D04 | <ul> <li>Terrace floor Brick coba water proofing work 100% completed.</li> <li>Internal 2nd coat Birla putty work completed from 1st to 7th floor.</li> <li>Aluminium door window frames fixing work completed from 1st to 5th floor</li> <li>Basement Brick work 65% completed.(Total 100%).</li> <li>Stilt floor Brick work 100% completed.</li> <li>Terrace floor GI water supply piping work 90% completed.</li> </ul>                                                                                                                                                                                                                                                                                 |