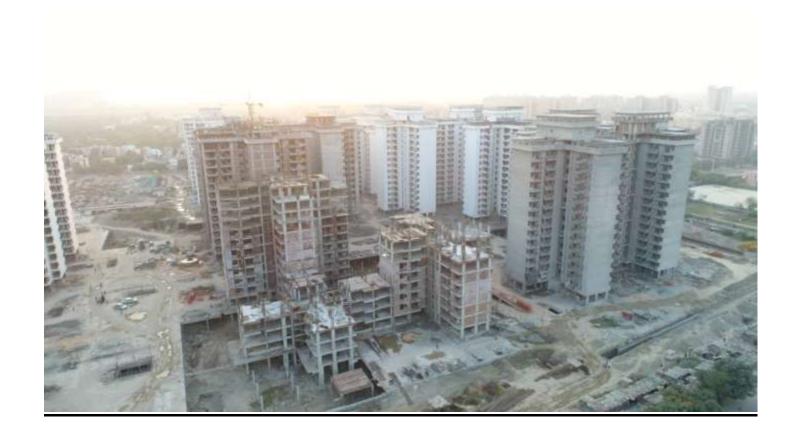

#### **Comparative Progress of Site works: -**

| PACKAGE-II                  | STATUS AS ON 31/10/2019                                                                                                                                                                                                                                                                                                                                                                                                                                                                                                                                                                                                                                                                                    |
|-----------------------------|------------------------------------------------------------------------------------------------------------------------------------------------------------------------------------------------------------------------------------------------------------------------------------------------------------------------------------------------------------------------------------------------------------------------------------------------------------------------------------------------------------------------------------------------------------------------------------------------------------------------------------------------------------------------------------------------------------|
| Up to Last Month            | <ul> <li>Terrace GI water Supply Piping work 20% completed. (Total<br/>95%).</li> </ul>                                                                                                                                                                                                                                                                                                                                                                                                                                                                                                                                                                                                                    |
| Block D03                   | <ul> <li>Aluminum Door window DW-7 in Kitchen fixing completed up to 14th floor</li> <li>Staircase-1 M.S. Railing completed from Basement to 3rd floor lvl.</li> <li>Staircase -2 M.S. Railing completed from 1st to 10th floor .</li> <li>S.S. Balcony Railing fixing work completed from 3rd to 7th floor</li> <li>Staircase-1 stone flooring fixing completed from stilt to 7th floor</li> <li>Staircase-2 stone flooring fixing completed from 1st to 3rd floor</li> <li>Tiles flooring in corridor completed from 1st to 14th floor lvl.</li> <li>Internal 1st coat Painting work completed from 1st to 14th floor.</li> <li>Aluminium louvers in Plumbing shafts fixing work completed up</li> </ul> |
| C AM a                      | to 5th floor 1.                                                                                                                                                                                                                                                                                                                                                                                                                                                                                                                                                                                                                                                                                            |
| Current Month Activity      | <ul> <li>Staircase-1 stone flooring completed from 8<sup>th</sup> floor to 14<sup>th</sup> floor.</li> <li>Staircase-2 stone flooring completed from 4<sup>th</sup> floor to 6<sup>th</sup> floor</li> <li>S.S. Balcony Railing fixing work completed from 8<sup>th</sup> to 14th floor.</li> <li>Kota stone flooring in Machine Room completed.</li> <li>Door frame beading fixing work completed up to 6<sup>th</sup> floor.</li> <li>Aluminium louvers in Plumbing shafts fixing work completed from 6<sup>th</sup> floor to 11th floor.</li> <li>Basement plaster in wings 1 completed.</li> </ul>                                                                                                     |
| Up to Last Month  Block D04 | <ul> <li>Terrace floor Brick coba water proofing work 100% completed.</li> <li>Internal 2nd coat Birla putty work completed from 1st to 7th floor.</li> <li>Aluminium door window frames fixing work completed from 1st to 5th floor</li> <li>Basement Brick work 65% completed.(Total 100%).</li> <li>Stilt floor Brick work 100% completed.</li> <li>Terrace floor GI water supply piping work 90% completed.</li> </ul>                                                                                                                                                                                                                                                                                 |