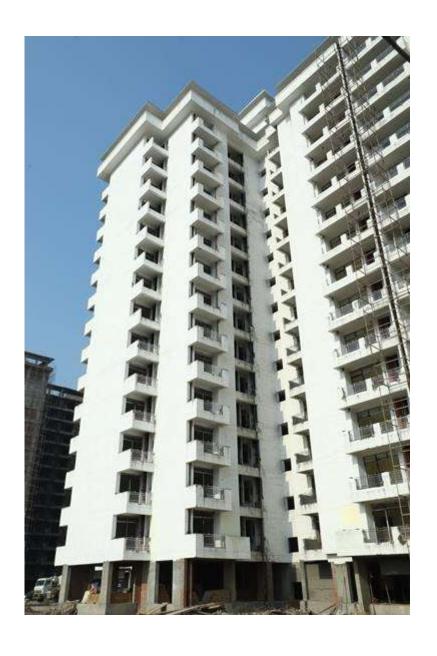

#### **Comparative Progress of Site works: -**

| PACKAGE-II                  | STATUS AS ON 31/10/2019                                                                                                                                                                                                                                                                                                                                                                                                                                                                                                                                                                                                                                                                                    |
|-----------------------------|------------------------------------------------------------------------------------------------------------------------------------------------------------------------------------------------------------------------------------------------------------------------------------------------------------------------------------------------------------------------------------------------------------------------------------------------------------------------------------------------------------------------------------------------------------------------------------------------------------------------------------------------------------------------------------------------------------|
| Up to Last Month            | <ul> <li>Terrace GI water Supply Piping work 20% completed. (Total<br/>95%).</li> </ul>                                                                                                                                                                                                                                                                                                                                                                                                                                                                                                                                                                                                                    |
| Block D03                   | <ul> <li>Aluminum Door window DW-7 in Kitchen fixing completed up to 14th floor</li> <li>Staircase-1 M.S. Railing completed from Basement to 3rd floor lvl.</li> <li>Staircase -2 M.S. Railing completed from 1st to 10th floor .</li> <li>S.S. Balcony Railing fixing work completed from 3rd to 7th floor</li> <li>Staircase-1 stone flooring fixing completed from stilt to 7th floor</li> <li>Staircase-2 stone flooring fixing completed from 1st to 3rd floor</li> <li>Tiles flooring in corridor completed from 1st to 14th floor lvl.</li> <li>Internal 1st coat Painting work completed from 1st to 14th floor.</li> <li>Aluminium louvers in Plumbing shafts fixing work completed up</li> </ul> |
| C AM a                      | to 5th floor 1.                                                                                                                                                                                                                                                                                                                                                                                                                                                                                                                                                                                                                                                                                            |
| Current Month Activity      | <ul> <li>Staircase-1 stone flooring completed from 8<sup>th</sup> floor to 14<sup>th</sup> floor.</li> <li>Staircase-2 stone flooring completed from 4<sup>th</sup> floor to 6<sup>th</sup> floor</li> <li>S.S. Balcony Railing fixing work completed from 8<sup>th</sup> to 14th floor.</li> <li>Kota stone flooring in Machine Room completed.</li> <li>Door frame beading fixing work completed up to 6<sup>th</sup> floor.</li> <li>Aluminium louvers in Plumbing shafts fixing work completed from 6<sup>th</sup> floor to 11th floor.</li> <li>Basement plaster in wings 1 completed.</li> </ul>                                                                                                     |
| Up to Last Month  Block D04 | <ul> <li>Terrace floor Brick coba water proofing work 100% completed.</li> <li>Internal 2nd coat Birla putty work completed from 1st to 7th floor.</li> <li>Aluminium door window frames fixing work completed from 1st to 5th floor</li> <li>Basement Brick work 65% completed.(Total 100%).</li> <li>Stilt floor Brick work 100% completed.</li> <li>Terrace floor GI water supply piping work 90% completed.</li> </ul>                                                                                                                                                                                                                                                                                 |