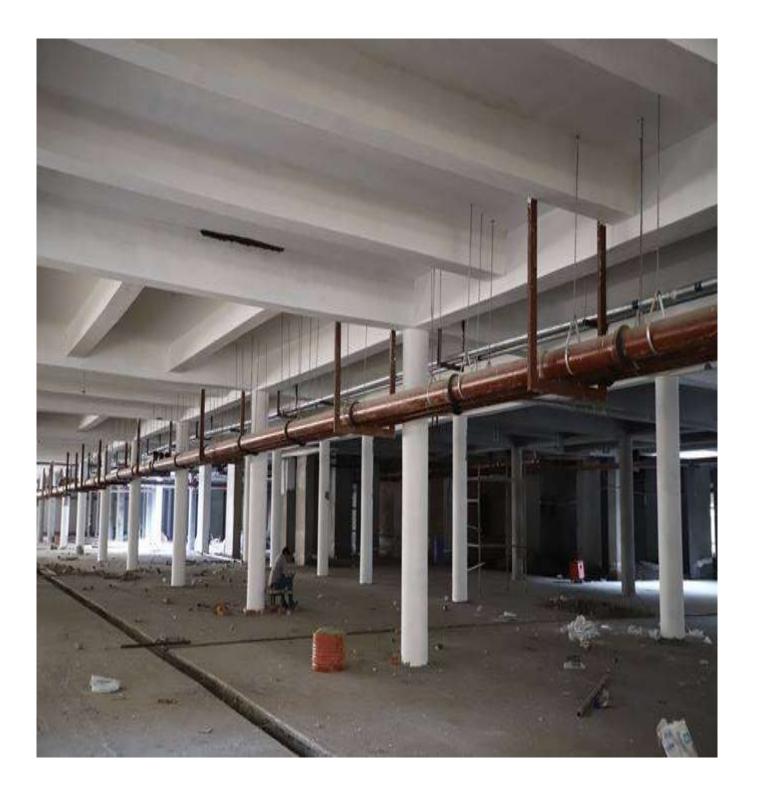

#### **Comparative Progress of Site works: -**

| PACKAGE-II                  | STATUS AS ON 31/10/2019                                                                                                                                                                                                                                                                                                                                                                                                                                                                                                                                                                                                                                                                                    |
|-----------------------------|------------------------------------------------------------------------------------------------------------------------------------------------------------------------------------------------------------------------------------------------------------------------------------------------------------------------------------------------------------------------------------------------------------------------------------------------------------------------------------------------------------------------------------------------------------------------------------------------------------------------------------------------------------------------------------------------------------|
| Up to Last Month            | <ul> <li>Terrace GI water Supply Piping work 20% completed. (Total<br/>95%).</li> </ul>                                                                                                                                                                                                                                                                                                                                                                                                                                                                                                                                                                                                                    |
| Block D03                   | <ul> <li>Aluminum Door window DW-7 in Kitchen fixing completed up to 14th floor</li> <li>Staircase-1 M.S. Railing completed from Basement to 3rd floor lvl.</li> <li>Staircase -2 M.S. Railing completed from 1st to 10th floor .</li> <li>S.S. Balcony Railing fixing work completed from 3rd to 7th floor</li> <li>Staircase-1 stone flooring fixing completed from stilt to 7th floor</li> <li>Staircase-2 stone flooring fixing completed from 1st to 3rd floor</li> <li>Tiles flooring in corridor completed from 1st to 14th floor lvl.</li> <li>Internal 1st coat Painting work completed from 1st to 14th floor.</li> <li>Aluminium louvers in Plumbing shafts fixing work completed up</li> </ul> |
| C AM a                      | to 5th floor 1.                                                                                                                                                                                                                                                                                                                                                                                                                                                                                                                                                                                                                                                                                            |
| Current Month Activity      | <ul> <li>Staircase-1 stone flooring completed from 8<sup>th</sup> floor to 14<sup>th</sup> floor.</li> <li>Staircase-2 stone flooring completed from 4<sup>th</sup> floor to 6<sup>th</sup> floor</li> <li>S.S. Balcony Railing fixing work completed from 8<sup>th</sup> to 14th floor.</li> <li>Kota stone flooring in Machine Room completed.</li> <li>Door frame beading fixing work completed up to 6<sup>th</sup> floor.</li> <li>Aluminium louvers in Plumbing shafts fixing work completed from 6<sup>th</sup> floor to 11th floor.</li> <li>Basement plaster in wings 1 completed.</li> </ul>                                                                                                     |
| Up to Last Month  Block D04 | <ul> <li>Terrace floor Brick coba water proofing work 100% completed.</li> <li>Internal 2nd coat Birla putty work completed from 1st to 7th floor.</li> <li>Aluminium door window frames fixing work completed from 1st to 5th floor</li> <li>Basement Brick work 65% completed.(Total 100%).</li> <li>Stilt floor Brick work 100% completed.</li> <li>Terrace floor GI water supply piping work 90% completed.</li> </ul>                                                                                                                                                                                                                                                                                 |