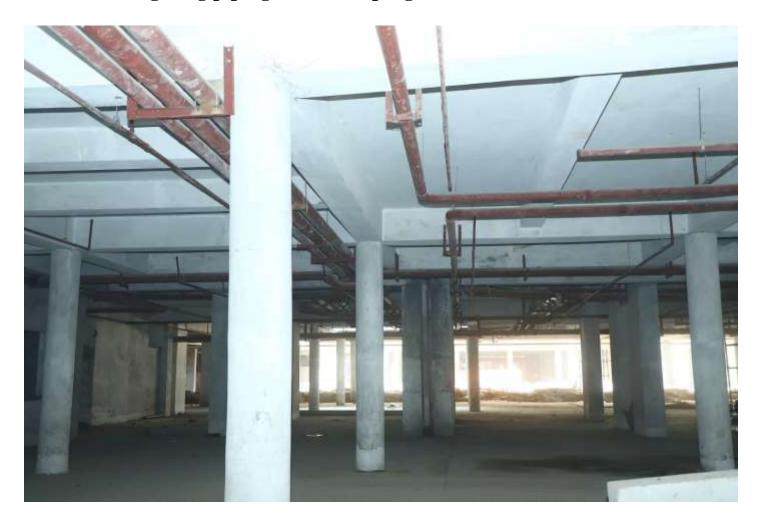

#### **Comparative Progress of Site works: -**

| PACKAGE-II                  | STATUS AS ON 31/10/2019                                                                                                                                                                                                                                                                                                                                                                                                                                                                                                                                                                                                                                                                                    |
|-----------------------------|------------------------------------------------------------------------------------------------------------------------------------------------------------------------------------------------------------------------------------------------------------------------------------------------------------------------------------------------------------------------------------------------------------------------------------------------------------------------------------------------------------------------------------------------------------------------------------------------------------------------------------------------------------------------------------------------------------|
| Up to Last Month            | <ul> <li>Terrace GI water Supply Piping work 20% completed. (Total<br/>95%).</li> </ul>                                                                                                                                                                                                                                                                                                                                                                                                                                                                                                                                                                                                                    |
| Block D03                   | <ul> <li>Aluminum Door window DW-7 in Kitchen fixing completed up to 14th floor</li> <li>Staircase-1 M.S. Railing completed from Basement to 3rd floor lvl.</li> <li>Staircase -2 M.S. Railing completed from 1st to 10th floor .</li> <li>S.S. Balcony Railing fixing work completed from 3rd to 7th floor</li> <li>Staircase-1 stone flooring fixing completed from stilt to 7th floor</li> <li>Staircase-2 stone flooring fixing completed from 1st to 3rd floor</li> <li>Tiles flooring in corridor completed from 1st to 14th floor lvl.</li> <li>Internal 1st coat Painting work completed from 1st to 14th floor.</li> <li>Aluminium louvers in Plumbing shafts fixing work completed up</li> </ul> |
| C AM a                      | to 5th floor 1.                                                                                                                                                                                                                                                                                                                                                                                                                                                                                                                                                                                                                                                                                            |
| Current Month Activity      | <ul> <li>Staircase-1 stone flooring completed from 8<sup>th</sup> floor to 14<sup>th</sup> floor.</li> <li>Staircase-2 stone flooring completed from 4<sup>th</sup> floor to 6<sup>th</sup> floor</li> <li>S.S. Balcony Railing fixing work completed from 8<sup>th</sup> to 14th floor.</li> <li>Kota stone flooring in Machine Room completed.</li> <li>Door frame beading fixing work completed up to 6<sup>th</sup> floor.</li> <li>Aluminium louvers in Plumbing shafts fixing work completed from 6<sup>th</sup> floor to 11th floor.</li> <li>Basement plaster in wings 1 completed.</li> </ul>                                                                                                     |
| Up to Last Month  Block D04 | <ul> <li>Terrace floor Brick coba water proofing work 100% completed.</li> <li>Internal 2nd coat Birla putty work completed from 1st to 7th floor.</li> <li>Aluminium door window frames fixing work completed from 1st to 5th floor</li> <li>Basement Brick work 65% completed.(Total 100%).</li> <li>Stilt floor Brick work 100% completed.</li> <li>Terrace floor GI water supply piping work 90% completed.</li> </ul>                                                                                                                                                                                                                                                                                 |