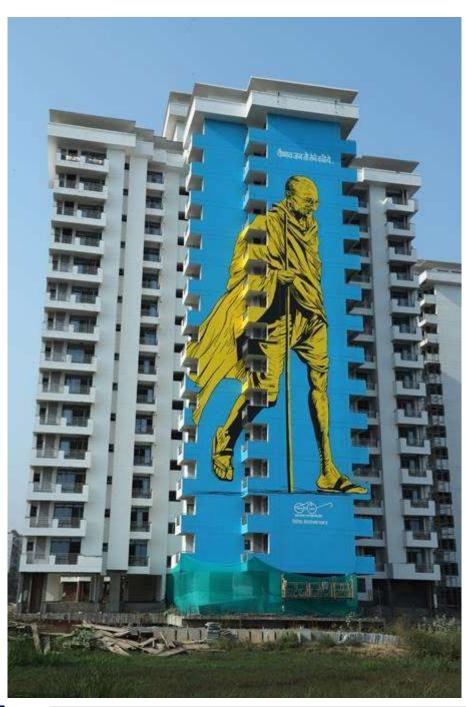

|
| Current Month<br>Activity          | • Front Retaining wall of length 100mtrs casted. Total 100/187Mtrs).                                                                                                                                                                                                                                                                                                                                                                      |





# PHOTOGRAPHS OF PACKAGE-II on 31st OCT-2019

# Block D-03

# In Block D-03 SS Balcony Railing fixing work completed.







# In Block D-06 Machine Room Roof Slab casted. Block D-07 14<sup>th</sup> floor Roof slab 100% casted.







# Block D-05 Brick coba waterproofing is in progress.







# Block D-04 Aluminum Door window frames fixing work completed.







# **BLOCK D-03**

Staircase stone flooring and M.S.railing work completed.







# Basement CI Piping (Soil, waste & Rain water ) & Water piping works in progress.







# **Basement Firefighting Piping work is in progress.**







#### **Comparative Progress of Site works: -**

| PACKAGE-III                   | STATUS AS ON 31/10/2019