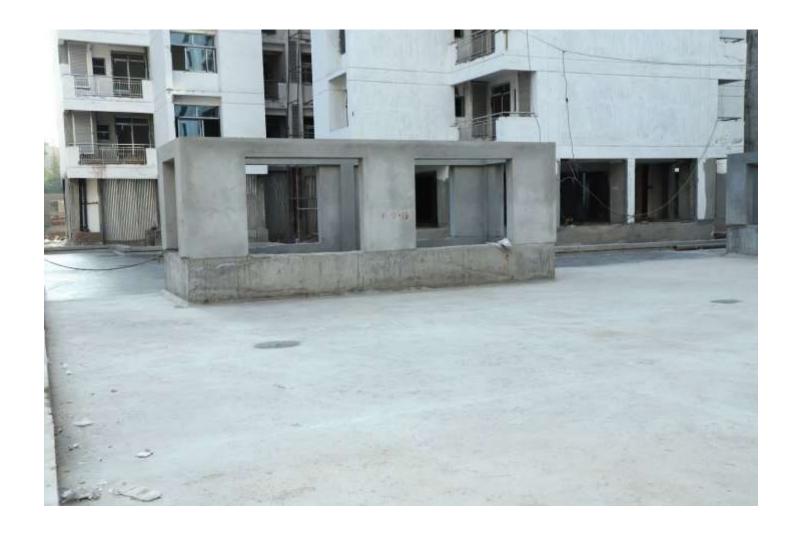

#### **Comparative Progress of Site works: -**

| PACKAGE-II                  | STATUS AS ON 31/10/2019                                                                                                                                                                                                                                                                                                                                                                                                                                                                                                                                                                                                                                                                                    |
|-----------------------------|------------------------------------------------------------------------------------------------------------------------------------------------------------------------------------------------------------------------------------------------------------------------------------------------------------------------------------------------------------------------------------------------------------------------------------------------------------------------------------------------------------------------------------------------------------------------------------------------------------------------------------------------------------------------------------------------------------|
| Up to Last Month            | <ul> <li>Terrace GI water Supply Piping work 20% completed. (Total<br/>95%).</li> </ul>                                                                                                                                                                                                                                                                                                                                                                                                                                                                                                                                                                                                                    |
| Block D03                   | <ul> <li>Aluminum Door window DW-7 in Kitchen fixing completed up to 14th floor</li> <li>Staircase-1 M.S. Railing completed from Basement to 3rd floor lvl.</li> <li>Staircase -2 M.S. Railing completed from 1st to 10th floor .</li> <li>S.S. Balcony Railing fixing work completed from 3rd to 7th floor</li> <li>Staircase-1 stone flooring fixing completed from stilt to 7th floor</li> <li>Staircase-2 stone flooring fixing completed from 1st to 3rd floor</li> <li>Tiles flooring in corridor completed from 1st to 14th floor lvl.</li> <li>Internal 1st coat Painting work completed from 1st to 14th floor.</li> <li>Aluminium louvers in Plumbing shafts fixing work completed up</li> </ul> |
| C AM a                      | to 5th floor 1.                                                                                                                                                                                                                                                                                                                                                                                                                                                                                                                                                                                                                                                                                            |
| Current Month Activity      | <ul> <li>Staircase-1 stone flooring completed from 8<sup>th</sup> floor to 14<sup>th</sup> floor.</li> <li>Staircase-2 stone flooring completed from 4<sup>th</sup> floor to 6<sup>th</sup> floor</li> <li>S.S. Balcony Railing fixing work completed from 8<sup>th</sup> to 14th floor.</li> <li>Kota stone flooring in Machine Room completed.</li> <li>Door frame beading fixing work completed up to 6<sup>th</sup> floor.</li> <li>Aluminium louvers in Plumbing shafts fixing work completed from 6<sup>th</sup> floor to 11th floor.</li> <li>Basement plaster in wings 1 completed.</li> </ul>                                                                                                     |
| Up to Last Month  Block D04 | <ul> <li>Terrace floor Brick coba water proofing work 100% completed.</li> <li>Internal 2nd coat Birla putty work completed from 1st to 7th floor.</li> <li>Aluminium door window frames fixing work completed from 1st to 5th floor</li> <li>Basement Brick work 65% completed.(Total 100%).</li> <li>Stilt floor Brick work 100% completed.</li> <li>Terrace floor GI water supply piping work 90% completed.</li> </ul>                                                                                                                                                                                                                                                                                 |