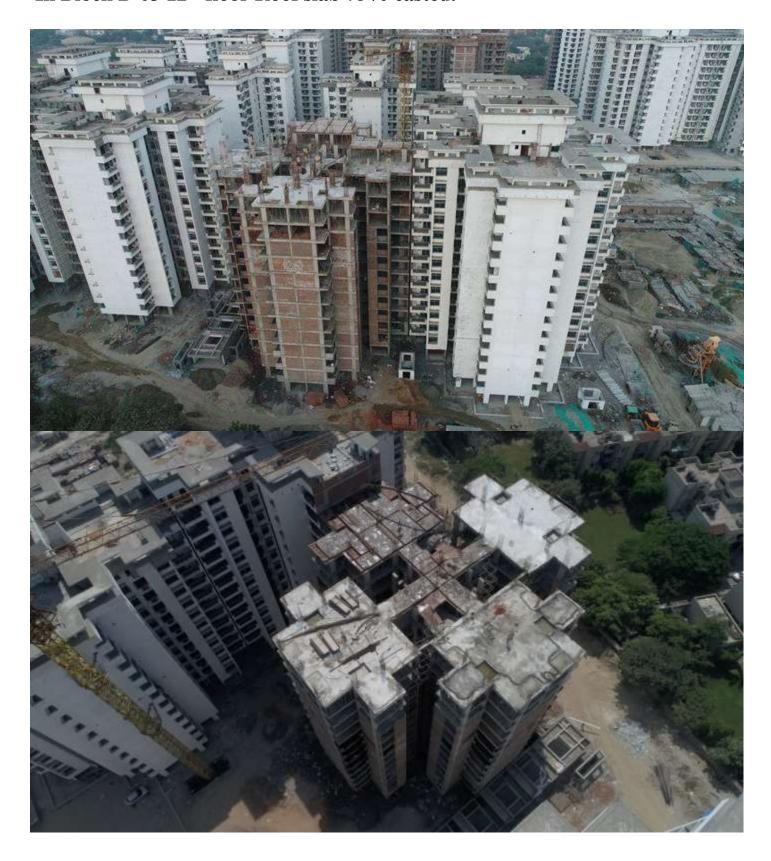

#### **Comparative Progress of Site works: -**

| PACKAGE-II                  | STATUS AS ON 31/10/2019                                                                                                                                                                                                                                                                                                                                                                                                                                                                                                                                                                                                                                                                                    |
|-----------------------------|------------------------------------------------------------------------------------------------------------------------------------------------------------------------------------------------------------------------------------------------------------------------------------------------------------------------------------------------------------------------------------------------------------------------------------------------------------------------------------------------------------------------------------------------------------------------------------------------------------------------------------------------------------------------------------------------------------|
| Up to Last Month            | <ul> <li>Terrace GI water Supply Piping work 20% completed. (Total<br/>95%).</li> </ul>                                                                                                                                                                                                                                                                                                                                                                                                                                                                                                                                                                                                                    |
| Block D03                   | <ul> <li>Aluminum Door window DW-7 in Kitchen fixing completed up to 14th floor</li> <li>Staircase-1 M.S. Railing completed from Basement to 3rd floor lvl.</li> <li>Staircase -2 M.S. Railing completed from 1st to 10th floor .</li> <li>S.S. Balcony Railing fixing work completed from 3rd to 7th floor</li> <li>Staircase-1 stone flooring fixing completed from stilt to 7th floor</li> <li>Staircase-2 stone flooring fixing completed from 1st to 3rd floor</li> <li>Tiles flooring in corridor completed from 1st to 14th floor lvl.</li> <li>Internal 1st coat Painting work completed from 1st to 14th floor.</li> <li>Aluminium louvers in Plumbing shafts fixing work completed up</li> </ul> |
| C AM a                      | to 5th floor 1.                                                                                                                                                                                                                                                                                                                                                                                                                                                                                                                                                                                                                                                                                            |
| Current Month Activity      | <ul> <li>Staircase-1 stone flooring completed from 8<sup>th</sup> floor to 14<sup>th</sup> floor.</li> <li>Staircase-2 stone flooring completed from 4<sup>th</sup> floor to 6<sup>th</sup> floor</li> <li>S.S. Balcony Railing fixing work completed from 8<sup>th</sup> to 14th floor.</li> <li>Kota stone flooring in Machine Room completed.</li> <li>Door frame beading fixing work completed up to 6<sup>th</sup> floor.</li> <li>Aluminium louvers in Plumbing shafts fixing work completed from 6<sup>th</sup> floor to 11th floor.</li> <li>Basement plaster in wings 1 completed.</li> </ul>                                                                                                     |
| Up to Last Month  Block D04 | <ul> <li>Terrace floor Brick coba water proofing work 100% completed.</li> <li>Internal 2nd coat Birla putty work completed from 1st to 7th floor.</li> <li>Aluminium door window frames fixing work completed from 1st to 5th floor</li> <li>Basement Brick work 65% completed.(Total 100%).</li> <li>Stilt floor Brick work 100% completed.</li> <li>Terrace floor GI water supply piping work 90% completed.</li> </ul>                                                                                                                                                                                                                                                                                 |