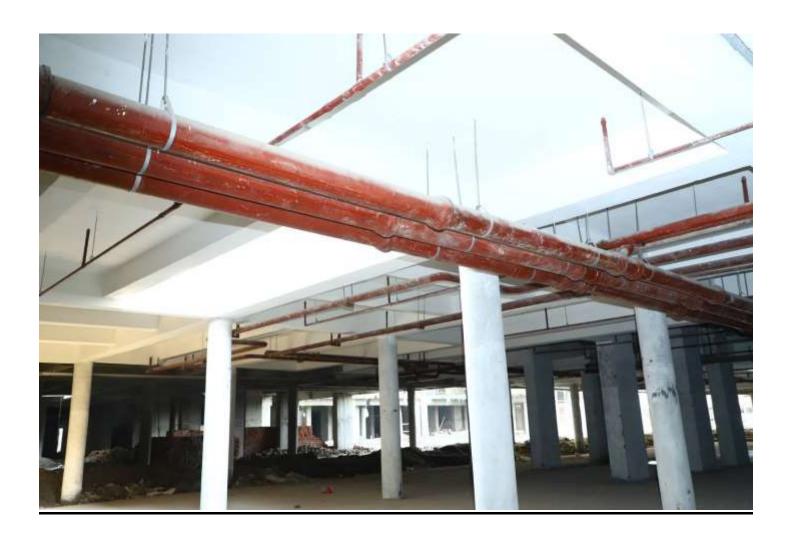

#### **Comparative Progress of Site works: -**

| PACKAGE-II                  | STATUS AS ON 31/10/2019                                                                                                                                                                                                                                                                                                                                                                                                                                                                                                                                                                                                                                                                                    |
|-----------------------------|------------------------------------------------------------------------------------------------------------------------------------------------------------------------------------------------------------------------------------------------------------------------------------------------------------------------------------------------------------------------------------------------------------------------------------------------------------------------------------------------------------------------------------------------------------------------------------------------------------------------------------------------------------------------------------------------------------|
| Up to Last Month            | <ul> <li>Terrace GI water Supply Piping work 20% completed. (Total<br/>95%).</li> </ul>                                                                                                                                                                                                                                                                                                                                                                                                                                                                                                                                                                                                                    |
| Block D03                   | <ul> <li>Aluminum Door window DW-7 in Kitchen fixing completed up to 14th floor</li> <li>Staircase-1 M.S. Railing completed from Basement to 3rd floor lvl.</li> <li>Staircase -2 M.S. Railing completed from 1st to 10th floor .</li> <li>S.S. Balcony Railing fixing work completed from 3rd to 7th floor</li> <li>Staircase-1 stone flooring fixing completed from stilt to 7th floor</li> <li>Staircase-2 stone flooring fixing completed from 1st to 3rd floor</li> <li>Tiles flooring in corridor completed from 1st to 14th floor lvl.</li> <li>Internal 1st coat Painting work completed from 1st to 14th floor.</li> <li>Aluminium louvers in Plumbing shafts fixing work completed up</li> </ul> |
| C AM a                      | to 5th floor 1.                                                                                                                                                                                                                                                                                                                                                                                                                                                                                                                                                                                                                                                                                            |
| Current Month Activity      | <ul> <li>Staircase-1 stone flooring completed from 8<sup>th</sup> floor to 14<sup>th</sup> floor.</li> <li>Staircase-2 stone flooring completed from 4<sup>th</sup> floor to 6<sup>th</sup> floor</li> <li>S.S. Balcony Railing fixing work completed from 8<sup>th</sup> to 14th floor.</li> <li>Kota stone flooring in Machine Room completed.</li> <li>Door frame beading fixing work completed up to 6<sup>th</sup> floor.</li> <li>Aluminium louvers in Plumbing shafts fixing work completed from 6<sup>th</sup> floor to 11th floor.</li> <li>Basement plaster in wings 1 completed.</li> </ul>                                                                                                     |
| Up to Last Month  Block D04 | <ul> <li>Terrace floor Brick coba water proofing work 100% completed.</li> <li>Internal 2nd coat Birla putty work completed from 1st to 7th floor.</li> <li>Aluminium door window frames fixing work completed from 1st to 5th floor</li> <li>Basement Brick work 65% completed.(Total 100%).</li> <li>Stilt floor Brick work 100% completed.</li> <li>Terrace floor GI water supply piping work 90% completed.</li> </ul>                                                                                                                                                                                                                                                                                 |