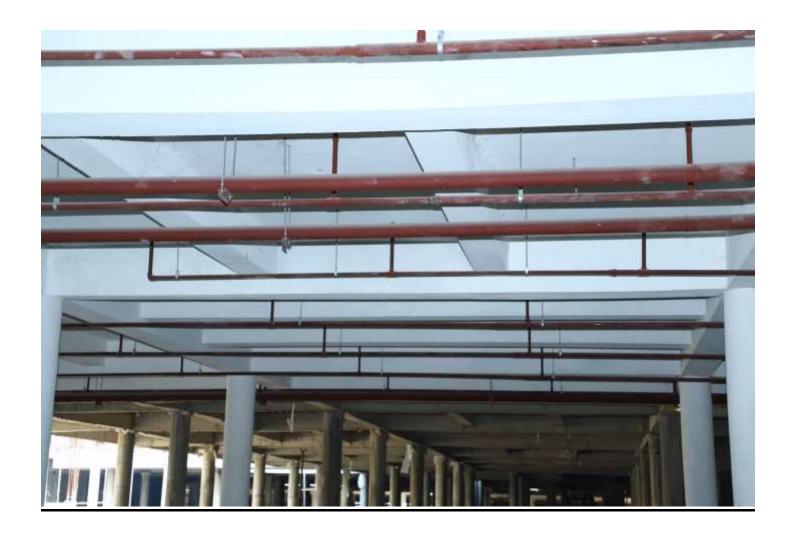

#### **Comparative Progress of Site works: -**

| PACKAGE-II                  | STATUS AS ON 31/10/2019                                                                                                                                                                                                                                                                                                                                                                                                                                                                                                                                                                                                                                                                                    |
|-----------------------------|------------------------------------------------------------------------------------------------------------------------------------------------------------------------------------------------------------------------------------------------------------------------------------------------------------------------------------------------------------------------------------------------------------------------------------------------------------------------------------------------------------------------------------------------------------------------------------------------------------------------------------------------------------------------------------------------------------|
| Up to Last Month            | <ul> <li>Terrace GI water Supply Piping work 20% completed. (Total<br/>95%).</li> </ul>                                                                                                                                                                                                                                                                                                                                                                                                                                                                                                                                                                                                                    |
| Block D03                   | <ul> <li>Aluminum Door window DW-7 in Kitchen fixing completed up to 14th floor</li> <li>Staircase-1 M.S. Railing completed from Basement to 3rd floor lvl.</li> <li>Staircase -2 M.S. Railing completed from 1st to 10th floor .</li> <li>S.S. Balcony Railing fixing work completed from 3rd to 7th floor</li> <li>Staircase-1 stone flooring fixing completed from stilt to 7th floor</li> <li>Staircase-2 stone flooring fixing completed from 1st to 3rd floor</li> <li>Tiles flooring in corridor completed from 1st to 14th floor lvl.</li> <li>Internal 1st coat Painting work completed from 1st to 14th floor.</li> <li>Aluminium louvers in Plumbing shafts fixing work completed up</li> </ul> |
| C AM a                      | to 5th floor 1.                                                                                                                                                                                                                                                                                                                                                                                                                                                                                                                                                                                                                                                                                            |
| Current Month Activity      | <ul> <li>Staircase-1 stone flooring completed from 8<sup>th</sup> floor to 14<sup>th</sup> floor.</li> <li>Staircase-2 stone flooring completed from 4<sup>th</sup> floor to 6<sup>th</sup> floor</li> <li>S.S. Balcony Railing fixing work completed from 8<sup>th</sup> to 14th floor.</li> <li>Kota stone flooring in Machine Room completed.</li> <li>Door frame beading fixing work completed up to 6<sup>th</sup> floor.</li> <li>Aluminium louvers in Plumbing shafts fixing work completed from 6<sup>th</sup> floor to 11th floor.</li> <li>Basement plaster in wings 1 completed.</li> </ul>                                                                                                     |
| Up to Last Month  Block D04 | <ul> <li>Terrace floor Brick coba water proofing work 100% completed.</li> <li>Internal 2nd coat Birla putty work completed from 1st to 7th floor.</li> <li>Aluminium door window frames fixing work completed from 1st to 5th floor</li> <li>Basement Brick work 65% completed.(Total 100%).</li> <li>Stilt floor Brick work 100% completed.</li> <li>Terrace floor GI water supply piping work 90% completed.</li> </ul>                                                                                                                                                                                                                                                                                 |