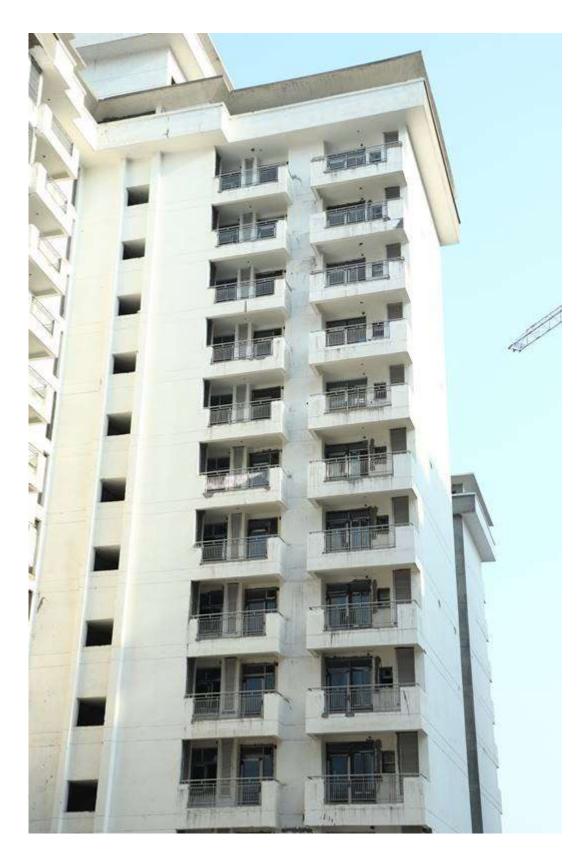

#### **Comparative Progress of Site works: -**

| PACKAGE-II                  | STATUS AS ON 31/10/2019                                                                                                                                                                                                                                                                                                                                                                                                                                                                                                                                                                                                                                                                                    |
|-----------------------------|------------------------------------------------------------------------------------------------------------------------------------------------------------------------------------------------------------------------------------------------------------------------------------------------------------------------------------------------------------------------------------------------------------------------------------------------------------------------------------------------------------------------------------------------------------------------------------------------------------------------------------------------------------------------------------------------------------|
| Up to Last Month            | <ul> <li>Terrace GI water Supply Piping work 20% completed. (Total<br/>95%).</li> </ul>                                                                                                                                                                                                                                                                                                                                                                                                                                                                                                                                                                                                                    |
| Block D03                   | <ul> <li>Aluminum Door window DW-7 in Kitchen fixing completed up to 14th floor</li> <li>Staircase-1 M.S. Railing completed from Basement to 3rd floor lvl.</li> <li>Staircase -2 M.S. Railing completed from 1st to 10th floor .</li> <li>S.S. Balcony Railing fixing work completed from 3rd to 7th floor</li> <li>Staircase-1 stone flooring fixing completed from stilt to 7th floor</li> <li>Staircase-2 stone flooring fixing completed from 1st to 3rd floor</li> <li>Tiles flooring in corridor completed from 1st to 14th floor lvl.</li> <li>Internal 1st coat Painting work completed from 1st to 14th floor.</li> <li>Aluminium louvers in Plumbing shafts fixing work completed up</li> </ul> |
| C AM a                      | to 5th floor 1.                                                                                                                                                                                                                                                                                                                                                                                                                                                                                                                                                                                                                                                                                            |
| Current Month Activity      | <ul> <li>Staircase-1 stone flooring completed from 8<sup>th</sup> floor to 14<sup>th</sup> floor.</li> <li>Staircase-2 stone flooring completed from 4<sup>th</sup> floor to 6<sup>th</sup> floor</li> <li>S.S. Balcony Railing fixing work completed from 8<sup>th</sup> to 14th floor.</li> <li>Kota stone flooring in Machine Room completed.</li> <li>Door frame beading fixing work completed up to 6<sup>th</sup> floor.</li> <li>Aluminium louvers in Plumbing shafts fixing work completed from 6<sup>th</sup> floor to 11th floor.</li> <li>Basement plaster in wings 1 completed.</li> </ul>                                                                                                     |
| Up to Last Month  Block D04 | <ul> <li>Terrace floor Brick coba water proofing work 100% completed.</li> <li>Internal 2nd coat Birla putty work completed from 1st to 7th floor.</li> <li>Aluminium door window frames fixing work completed from 1st to 5th floor</li> <li>Basement Brick work 65% completed.(Total 100%).</li> <li>Stilt floor Brick work 100% completed.</li> <li>Terrace floor GI water supply piping work 90% completed.</li> </ul>                                                                                                                                                                                                                                                                                 |