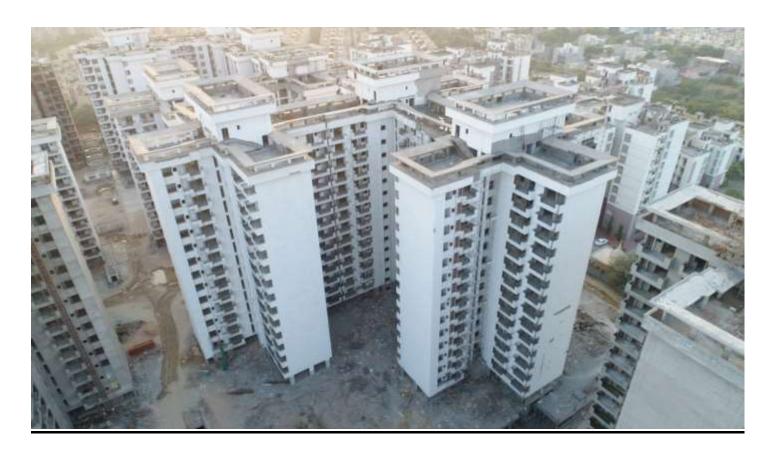

#### **Comparative Progress of Site works: -**

| PACKAGE-II                  | STATUS AS ON 31/10/2019                                                                                                                                                                                                                                                                                                                                                                                                                                                                                                                                                                                                                                                                                    |
|-----------------------------|------------------------------------------------------------------------------------------------------------------------------------------------------------------------------------------------------------------------------------------------------------------------------------------------------------------------------------------------------------------------------------------------------------------------------------------------------------------------------------------------------------------------------------------------------------------------------------------------------------------------------------------------------------------------------------------------------------|
| Up to Last Month            | <ul> <li>Terrace GI water Supply Piping work 20% completed. (Total<br/>95%).</li> </ul>                                                                                                                                                                                                                                                                                                                                                                                                                                                                                                                                                                                                                    |
| Block D03                   | <ul> <li>Aluminum Door window DW-7 in Kitchen fixing completed up to 14th floor</li> <li>Staircase-1 M.S. Railing completed from Basement to 3rd floor lvl.</li> <li>Staircase -2 M.S. Railing completed from 1st to 10th floor .</li> <li>S.S. Balcony Railing fixing work completed from 3rd to 7th floor</li> <li>Staircase-1 stone flooring fixing completed from stilt to 7th floor</li> <li>Staircase-2 stone flooring fixing completed from 1st to 3rd floor</li> <li>Tiles flooring in corridor completed from 1st to 14th floor lvl.</li> <li>Internal 1st coat Painting work completed from 1st to 14th floor.</li> <li>Aluminium louvers in Plumbing shafts fixing work completed up</li> </ul> |
| C AM a                      | to 5th floor 1.                                                                                                                                                                                                                                                                                                                                                                                                                                                                                                                                                                                                                                                                                            |
| Current Month Activity      | <ul> <li>Staircase-1 stone flooring completed from 8<sup>th</sup> floor to 14<sup>th</sup> floor.</li> <li>Staircase-2 stone flooring completed from 4<sup>th</sup> floor to 6<sup>th</sup> floor</li> <li>S.S. Balcony Railing fixing work completed from 8<sup>th</sup> to 14th floor.</li> <li>Kota stone flooring in Machine Room completed.</li> <li>Door frame beading fixing work completed up to 6<sup>th</sup> floor.</li> <li>Aluminium louvers in Plumbing shafts fixing work completed from 6<sup>th</sup> floor to 11th floor.</li> <li>Basement plaster in wings 1 completed.</li> </ul>                                                                                                     |
| Up to Last Month  Block D04 | <ul> <li>Terrace floor Brick coba water proofing work 100% completed.</li> <li>Internal 2nd coat Birla putty work completed from 1st to 7th floor.</li> <li>Aluminium door window frames fixing work completed from 1st to 5th floor</li> <li>Basement Brick work 65% completed.(Total 100%).</li> <li>Stilt floor Brick work 100% completed.</li> <li>Terrace floor GI water supply piping work 90% completed.</li> </ul>                                                                                                                                                                                                                                                                                 |