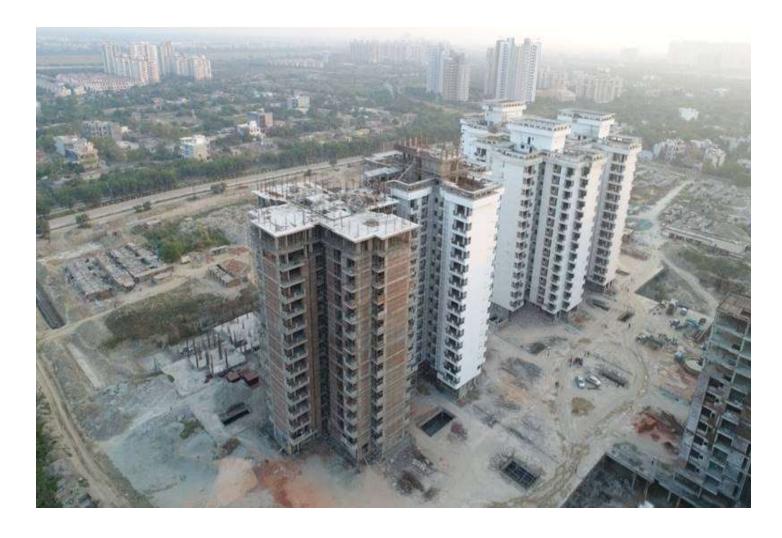

31st OCT-2019

#### **Comparative Progress of Site works: -**

| PACKAGE-II                  | STATUS AS ON 31/10/2019                                                                                                                                                                                                                                                                                                                                                                                                                                                                                                                                                                                                                                                                                    |
|-----------------------------|------------------------------------------------------------------------------------------------------------------------------------------------------------------------------------------------------------------------------------------------------------------------------------------------------------------------------------------------------------------------------------------------------------------------------------------------------------------------------------------------------------------------------------------------------------------------------------------------------------------------------------------------------------------------------------------------------------|
| Up to Last Month            | <ul> <li>Terrace GI water Supply Piping work 20% completed. (Total<br/>95%).</li> </ul>                                                                                                                                                                                                                                                                                                                                                                                                                                                                                                                                                                                                                    |
| Block D03                   | <ul> <li>Aluminum Door window DW-7 in Kitchen fixing completed up to 14th floor</li> <li>Staircase-1 M.S. Railing completed from Basement to 3rd floor lvl.</li> <li>Staircase -2 M.S. Railing completed from 1st to 10th floor .</li> <li>S.S. Balcony Railing fixing work completed from 3rd to 7th floor</li> <li>Staircase-1 stone flooring fixing completed from stilt to 7th floor</li> <li>Staircase-2 stone flooring fixing completed from 1st to 3rd floor</li> <li>Tiles flooring in corridor completed from 1st to 14th floor lvl.</li> <li>Internal 1st coat Painting work completed from 1st to 14th floor.</li> <li>Aluminium louvers in Plumbing shafts fixing work completed up</li> </ul> |
| C AM a                      | to 5th floor 1.                                                                                                                                                                                                                                                                                                                                                                                                                                                                                                                                                                                                                                                                                            |
| Current Month Activity      | <ul> <li>Staircase-1 stone flooring completed from 8<sup>th</sup> floor to 14<sup>th</sup> floor.</li> <li>Staircase-2 stone flooring completed from 4<sup>th</sup> floor to 6<sup>th</sup> floor</li> <li>S.S. Balcony Railing fixing work completed from 8<sup>th</sup> to 14th floor.</li> <li>Kota stone flooring in Machine Room completed.</li> <li>Door frame beading fixing work completed up to 6<sup>th</sup> floor.</li> <li>Aluminium louvers in Plumbing shafts fixing work completed from 6<sup>th</sup> floor to 11th floor.</li> <li>Basement plaster in wings 1 completed.</li> </ul>                                                                                                     |
| Up to Last Month  Block D04 | <ul> <li>Terrace floor Brick coba water proofing work 100% completed.</li> <li>Internal 2nd coat Birla putty work completed from 1st to 7th floor.</li> <li>Aluminium door window frames fixing work completed from 1st to 5th floor</li> <li>Basement Brick work 65% completed.(Total 100%).</li> <li>Stilt floor Brick work 100% completed.</li> <li>Terrace floor GI water supply piping work 90% completed.</li> </ul>                                                                                                                                                                                                                                                                                 |