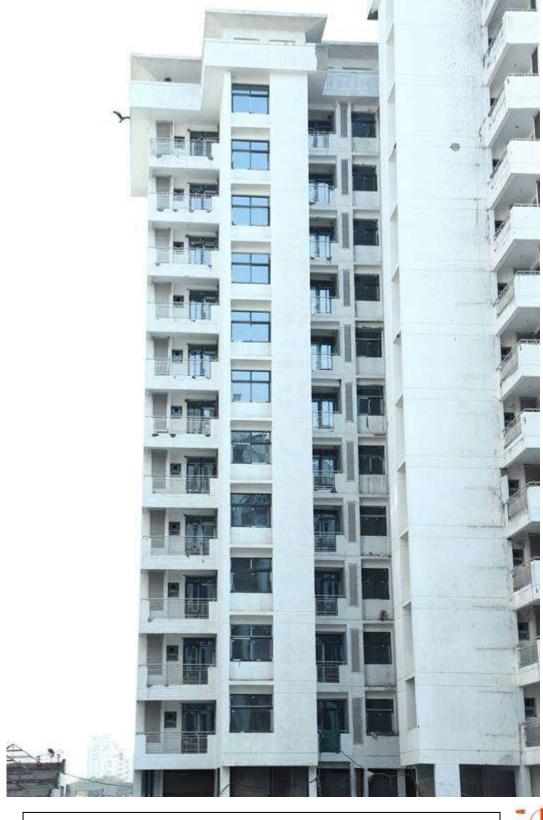

#### **Comparative Progress of Site works: -**

| PACKAGE-II                  | STATUS AS ON 31/10/2019                                                                                                                                                                                                                                                                                                                                                                                                                                                                                                                                                                                                                                                                                    |
|-----------------------------|------------------------------------------------------------------------------------------------------------------------------------------------------------------------------------------------------------------------------------------------------------------------------------------------------------------------------------------------------------------------------------------------------------------------------------------------------------------------------------------------------------------------------------------------------------------------------------------------------------------------------------------------------------------------------------------------------------|
| Up to Last Month            | <ul> <li>Terrace GI water Supply Piping work 20% completed. (Total<br/>95%).</li> </ul>                                                                                                                                                                                                                                                                                                                                                                                                                                                                                                                                                                                                                    |
| Block D03                   | <ul> <li>Aluminum Door window DW-7 in Kitchen fixing completed up to 14th floor</li> <li>Staircase-1 M.S. Railing completed from Basement to 3rd floor lvl.</li> <li>Staircase -2 M.S. Railing completed from 1st to 10th floor .</li> <li>S.S. Balcony Railing fixing work completed from 3rd to 7th floor</li> <li>Staircase-1 stone flooring fixing completed from stilt to 7th floor</li> <li>Staircase-2 stone flooring fixing completed from 1st to 3rd floor</li> <li>Tiles flooring in corridor completed from 1st to 14th floor lvl.</li> <li>Internal 1st coat Painting work completed from 1st to 14th floor.</li> <li>Aluminium louvers in Plumbing shafts fixing work completed up</li> </ul> |
| C AM a                      | to 5th floor 1.                                                                                                                                                                                                                                                                                                                                                                                                                                                                                                                                                                                                                                                                                            |
| Current Month Activity      | <ul> <li>Staircase-1 stone flooring completed from 8<sup>th</sup> floor to 14<sup>th</sup> floor.</li> <li>Staircase-2 stone flooring completed from 4<sup>th</sup> floor to 6<sup>th</sup> floor</li> <li>S.S. Balcony Railing fixing work completed from 8<sup>th</sup> to 14th floor.</li> <li>Kota stone flooring in Machine Room completed.</li> <li>Door frame beading fixing work completed up to 6<sup>th</sup> floor.</li> <li>Aluminium louvers in Plumbing shafts fixing work completed from 6<sup>th</sup> floor to 11th floor.</li> <li>Basement plaster in wings 1 completed.</li> </ul>                                                                                                     |
| Up to Last Month  Block D04 | <ul> <li>Terrace floor Brick coba water proofing work 100% completed.</li> <li>Internal 2nd coat Birla putty work completed from 1st to 7th floor.</li> <li>Aluminium door window frames fixing work completed from 1st to 5th floor</li> <li>Basement Brick work 65% completed.(Total 100%).</li> <li>Stilt floor Brick work 100% completed.</li> <li>Terrace floor GI water supply piping work 90% completed.</li> </ul>                                                                                                                                                                                                                                                                                 |