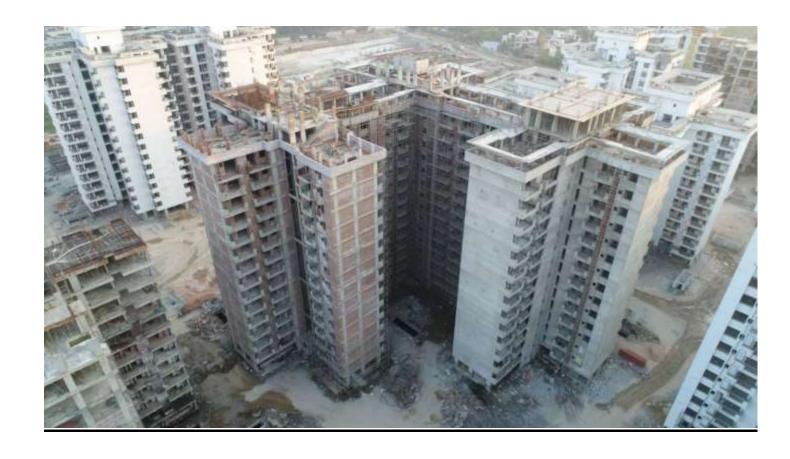

#### **Comparative Progress of Site works: -**

| PACKAGE-II                  | STATUS AS ON 31/10/2019                                                                                                                                                                                                                                                                                                                                                                                                                                                                                                                                                                                                                                                                                    |
|-----------------------------|------------------------------------------------------------------------------------------------------------------------------------------------------------------------------------------------------------------------------------------------------------------------------------------------------------------------------------------------------------------------------------------------------------------------------------------------------------------------------------------------------------------------------------------------------------------------------------------------------------------------------------------------------------------------------------------------------------|
| Up to Last Month            | <ul> <li>Terrace GI water Supply Piping work 20% completed. (Total<br/>95%).</li> </ul>                                                                                                                                                                                                                                                                                                                                                                                                                                                                                                                                                                                                                    |
| Block D03                   | <ul> <li>Aluminum Door window DW-7 in Kitchen fixing completed up to 14th floor</li> <li>Staircase-1 M.S. Railing completed from Basement to 3rd floor lvl.</li> <li>Staircase -2 M.S. Railing completed from 1st to 10th floor .</li> <li>S.S. Balcony Railing fixing work completed from 3rd to 7th floor</li> <li>Staircase-1 stone flooring fixing completed from stilt to 7th floor</li> <li>Staircase-2 stone flooring fixing completed from 1st to 3rd floor</li> <li>Tiles flooring in corridor completed from 1st to 14th floor lvl.</li> <li>Internal 1st coat Painting work completed from 1st to 14th floor.</li> <li>Aluminium louvers in Plumbing shafts fixing work completed up</li> </ul> |
| C AM a                      | to 5th floor 1.                                                                                                                                                                                                                                                                                                                                                                                                                                                                                                                                                                                                                                                                                            |
| Current Month Activity      | <ul> <li>Staircase-1 stone flooring completed from 8<sup>th</sup> floor to 14<sup>th</sup> floor.</li> <li>Staircase-2 stone flooring completed from 4<sup>th</sup> floor to 6<sup>th</sup> floor</li> <li>S.S. Balcony Railing fixing work completed from 8<sup>th</sup> to 14th floor.</li> <li>Kota stone flooring in Machine Room completed.</li> <li>Door frame beading fixing work completed up to 6<sup>th</sup> floor.</li> <li>Aluminium louvers in Plumbing shafts fixing work completed from 6<sup>th</sup> floor to 11th floor.</li> <li>Basement plaster in wings 1 completed.</li> </ul>                                                                                                     |
| Up to Last Month  Block D04 | <ul> <li>Terrace floor Brick coba water proofing work 100% completed.</li> <li>Internal 2nd coat Birla putty work completed from 1st to 7th floor.</li> <li>Aluminium door window frames fixing work completed from 1st to 5th floor</li> <li>Basement Brick work 65% completed.(Total 100%).</li> <li>Stilt floor Brick work 100% completed.</li> <li>Terrace floor GI water supply piping work 90% completed.</li> </ul>                                                                                                                                                                                                                                                                                 |