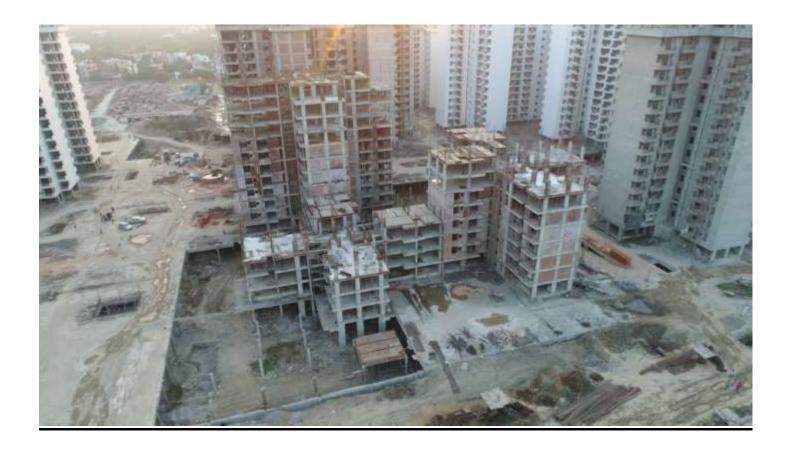

#### **Comparative Progress of Site works: -**

| PACKAGE-II                  | STATUS AS ON 31/10/2019                                                                                                                                                                                                                                                                                                                                                                                                                                                                                                                                                                                                                                                                                    |
|-----------------------------|------------------------------------------------------------------------------------------------------------------------------------------------------------------------------------------------------------------------------------------------------------------------------------------------------------------------------------------------------------------------------------------------------------------------------------------------------------------------------------------------------------------------------------------------------------------------------------------------------------------------------------------------------------------------------------------------------------|
| Up to Last Month            | <ul> <li>Terrace GI water Supply Piping work 20% completed. (Total<br/>95%).</li> </ul>                                                                                                                                                                                                                                                                                                                                                                                                                                                                                                                                                                                                                    |
| Block D03                   | <ul> <li>Aluminum Door window DW-7 in Kitchen fixing completed up to 14th floor</li> <li>Staircase-1 M.S. Railing completed from Basement to 3rd floor lvl.</li> <li>Staircase -2 M.S. Railing completed from 1st to 10th floor .</li> <li>S.S. Balcony Railing fixing work completed from 3rd to 7th floor</li> <li>Staircase-1 stone flooring fixing completed from stilt to 7th floor</li> <li>Staircase-2 stone flooring fixing completed from 1st to 3rd floor</li> <li>Tiles flooring in corridor completed from 1st to 14th floor lvl.</li> <li>Internal 1st coat Painting work completed from 1st to 14th floor.</li> <li>Aluminium louvers in Plumbing shafts fixing work completed up</li> </ul> |
| C AM a                      | to 5th floor 1.                                                                                                                                                                                                                                                                                                                                                                                                                                                                                                                                                                                                                                                                                            |
| Current Month Activity      | <ul> <li>Staircase-1 stone flooring completed from 8<sup>th</sup> floor to 14<sup>th</sup> floor.</li> <li>Staircase-2 stone flooring completed from 4<sup>th</sup> floor to 6<sup>th</sup> floor</li> <li>S.S. Balcony Railing fixing work completed from 8<sup>th</sup> to 14th floor.</li> <li>Kota stone flooring in Machine Room completed.</li> <li>Door frame beading fixing work completed up to 6<sup>th</sup> floor.</li> <li>Aluminium louvers in Plumbing shafts fixing work completed from 6<sup>th</sup> floor to 11th floor.</li> <li>Basement plaster in wings 1 completed.</li> </ul>                                                                                                     |
| Up to Last Month  Block D04 | <ul> <li>Terrace floor Brick coba water proofing work 100% completed.</li> <li>Internal 2nd coat Birla putty work completed from 1st to 7th floor.</li> <li>Aluminium door window frames fixing work completed from 1st to 5th floor</li> <li>Basement Brick work 65% completed.(Total 100%).</li> <li>Stilt floor Brick work 100% completed.</li> <li>Terrace floor GI water supply piping work 90% completed.</li> </ul>                                                                                                                                                                                                                                                                                 |