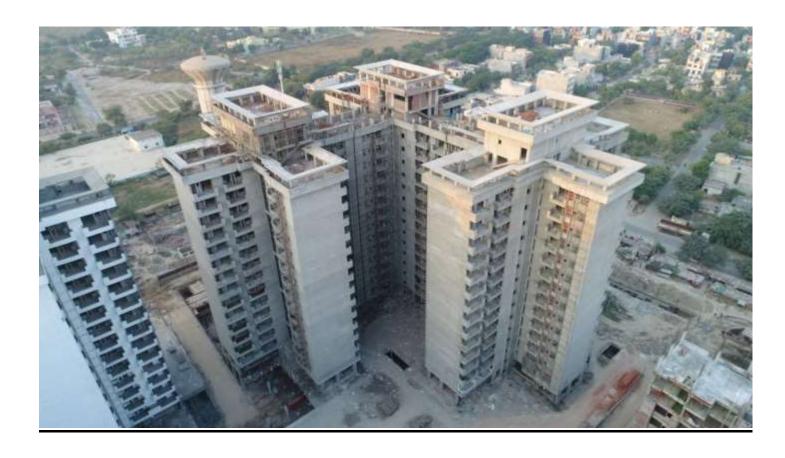

#### **Comparative Progress of Site works: -**

| PACKAGE-II                  | STATUS AS ON 31/10/2019                                                                                                                                                                                                                                                                                                                                                                                                                                                                                                                                                                                                                                                                                    |
|-----------------------------|------------------------------------------------------------------------------------------------------------------------------------------------------------------------------------------------------------------------------------------------------------------------------------------------------------------------------------------------------------------------------------------------------------------------------------------------------------------------------------------------------------------------------------------------------------------------------------------------------------------------------------------------------------------------------------------------------------|
| Up to Last Month            | <ul> <li>Terrace GI water Supply Piping work 20% completed. (Total<br/>95%).</li> </ul>                                                                                                                                                                                                                                                                                                                                                                                                                                                                                                                                                                                                                    |
| Block D03                   | <ul> <li>Aluminum Door window DW-7 in Kitchen fixing completed up to 14th floor</li> <li>Staircase-1 M.S. Railing completed from Basement to 3rd floor lvl.</li> <li>Staircase -2 M.S. Railing completed from 1st to 10th floor .</li> <li>S.S. Balcony Railing fixing work completed from 3rd to 7th floor</li> <li>Staircase-1 stone flooring fixing completed from stilt to 7th floor</li> <li>Staircase-2 stone flooring fixing completed from 1st to 3rd floor</li> <li>Tiles flooring in corridor completed from 1st to 14th floor lvl.</li> <li>Internal 1st coat Painting work completed from 1st to 14th floor.</li> <li>Aluminium louvers in Plumbing shafts fixing work completed up</li> </ul> |
| C AM a                      | to 5th floor 1.                                                                                                                                                                                                                                                                                                                                                                                                                                                                                                                                                                                                                                                                                            |
| Current Month Activity      | <ul> <li>Staircase-1 stone flooring completed from 8<sup>th</sup> floor to 14<sup>th</sup> floor.</li> <li>Staircase-2 stone flooring completed from 4<sup>th</sup> floor to 6<sup>th</sup> floor</li> <li>S.S. Balcony Railing fixing work completed from 8<sup>th</sup> to 14th floor.</li> <li>Kota stone flooring in Machine Room completed.</li> <li>Door frame beading fixing work completed up to 6<sup>th</sup> floor.</li> <li>Aluminium louvers in Plumbing shafts fixing work completed from 6<sup>th</sup> floor to 11th floor.</li> <li>Basement plaster in wings 1 completed.</li> </ul>                                                                                                     |
| Up to Last Month  Block D04 | <ul> <li>Terrace floor Brick coba water proofing work 100% completed.</li> <li>Internal 2nd coat Birla putty work completed from 1st to 7th floor.</li> <li>Aluminium door window frames fixing work completed from 1st to 5th floor</li> <li>Basement Brick work 65% completed.(Total 100%).</li> <li>Stilt floor Brick work 100% completed.</li> <li>Terrace floor GI water supply piping work 90% completed.</li> </ul>                                                                                                                                                                                                                                                                                 |