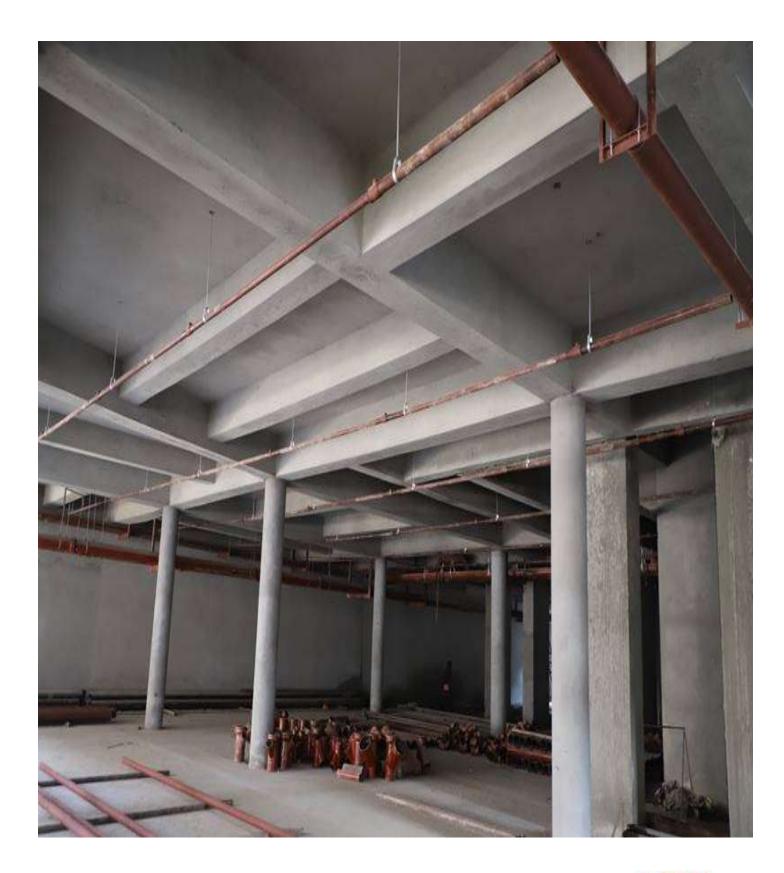

#### **Comparative Progress of Site works: -**

| PACKAGE-II                  | STATUS AS ON 31/10/2019                                                                                                                                                                                                                                                                                                                                                                                                                                                                                                                                                                                                                                                                                    |
|-----------------------------|------------------------------------------------------------------------------------------------------------------------------------------------------------------------------------------------------------------------------------------------------------------------------------------------------------------------------------------------------------------------------------------------------------------------------------------------------------------------------------------------------------------------------------------------------------------------------------------------------------------------------------------------------------------------------------------------------------|
| Up to Last Month            | <ul> <li>Terrace GI water Supply Piping work 20% completed. (Total<br/>95%).</li> </ul>                                                                                                                                                                                                                                                                                                                                                                                                                                                                                                                                                                                                                    |
| Block D03                   | <ul> <li>Aluminum Door window DW-7 in Kitchen fixing completed up to 14th floor</li> <li>Staircase-1 M.S. Railing completed from Basement to 3rd floor lvl.</li> <li>Staircase -2 M.S. Railing completed from 1st to 10th floor .</li> <li>S.S. Balcony Railing fixing work completed from 3rd to 7th floor</li> <li>Staircase-1 stone flooring fixing completed from stilt to 7th floor</li> <li>Staircase-2 stone flooring fixing completed from 1st to 3rd floor</li> <li>Tiles flooring in corridor completed from 1st to 14th floor lvl.</li> <li>Internal 1st coat Painting work completed from 1st to 14th floor.</li> <li>Aluminium louvers in Plumbing shafts fixing work completed up</li> </ul> |
| C AM a                      | to 5th floor 1.                                                                                                                                                                                                                                                                                                                                                                                                                                                                                                                                                                                                                                                                                            |
| Current Month Activity      | <ul> <li>Staircase-1 stone flooring completed from 8<sup>th</sup> floor to 14<sup>th</sup> floor.</li> <li>Staircase-2 stone flooring completed from 4<sup>th</sup> floor to 6<sup>th</sup> floor</li> <li>S.S. Balcony Railing fixing work completed from 8<sup>th</sup> to 14th floor.</li> <li>Kota stone flooring in Machine Room completed.</li> <li>Door frame beading fixing work completed up to 6<sup>th</sup> floor.</li> <li>Aluminium louvers in Plumbing shafts fixing work completed from 6<sup>th</sup> floor to 11th floor.</li> <li>Basement plaster in wings 1 completed.</li> </ul>                                                                                                     |
| Up to Last Month  Block D04 | <ul> <li>Terrace floor Brick coba water proofing work 100% completed.</li> <li>Internal 2nd coat Birla putty work completed from 1st to 7th floor.</li> <li>Aluminium door window frames fixing work completed from 1st to 5th floor</li> <li>Basement Brick work 65% completed.(Total 100%).</li> <li>Stilt floor Brick work 100% completed.</li> <li>Terrace floor GI water supply piping work 90% completed.</li> </ul>                                                                                                                                                                                                                                                                                 |